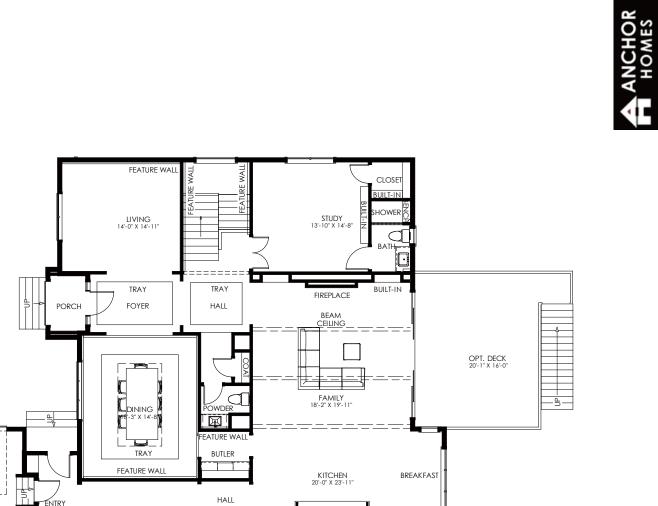

## Main level

1

WATERFALL ISLAND

LIVING SPACE 2,533 SQ FT

STORAGE OPT. ELEVATOR BUILT-IN

BUILT-IN

MUDCLOSI

PANTRY

BUILT-IN

MUD

≒

GARAGE 20'-0" X 31'-0"