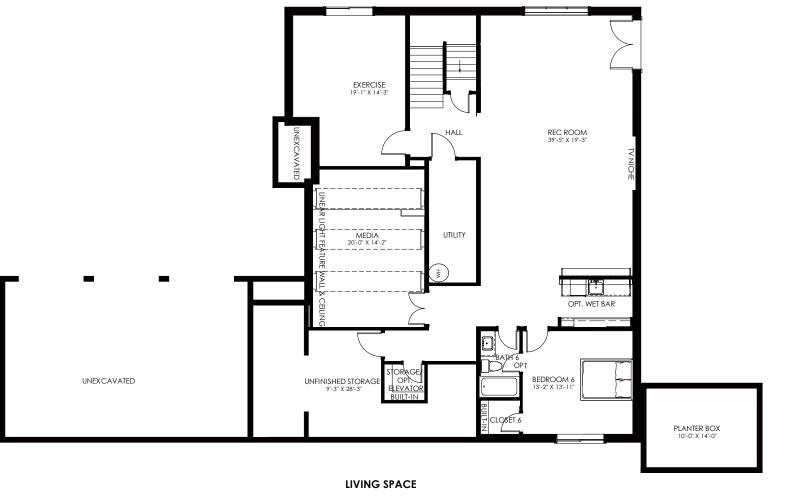

## **Lower Level**

2,019 SQ FT

\*Basement layout is for illustrative purposes only, the actual layout will be optimized based on the approved grading plan.

The floor plan is shown in the Lancaster @7011 Tyndale style. All dimensions are approximate. Plans and specifications are subject to modifications and improvements without notice. Components including but not limited to windows, doors, and room sizes may vary depending on the options and elevations selected. Optional items are available at additional costs. Renderings are artist's representations for illustrative purpose only. The information, plans, specifications, and designs contained in these drawings cannot be used or reproduced in whole or part without the prior written consent of Anchor Homes LLC. All rights reserved.