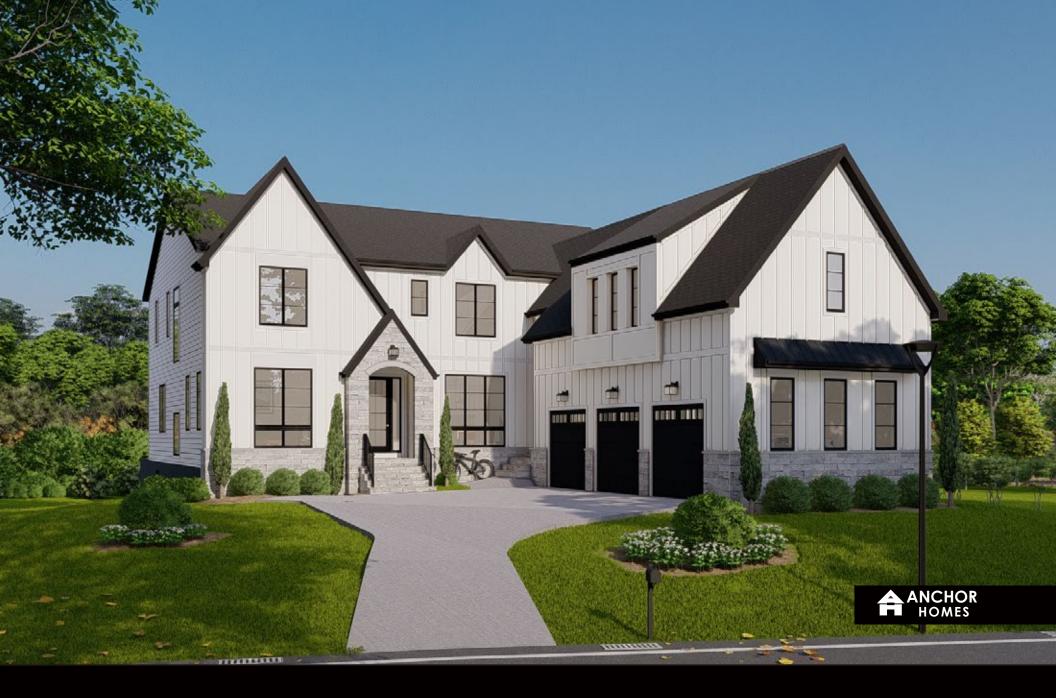

7011 Tyndale St, McLean, VA 22101

## Main level



1

WATERFALL ISLAND

LIVING SPACE 2,533 SQ FT

STORAGE OPT. ELEVATOR BUILT-IN

BUILT-IN

MUDCLOSI

PANTRY

BUILT-IN

MUD

≒

GARAGE 20'-0" X 31'-0"

## **Upper level**



LIVING SPACE 3,058 SQ FT

## **Lower Level**



2,019 SQ FT

\*Basement layout is for illustrative purposes only, the actual layout will be optimized based on the approved grading plan.

The floor plan is shown in the Lancaster @7011 Tyndale style. All dimensions are approximate. Plans and specifications are subject to modifications and improvements without notice. Components including but not limited to windows, doors, and room sizes may vary depending on the options and elevations selected. Optional items are available at additional costs. Renderings are artist's rep