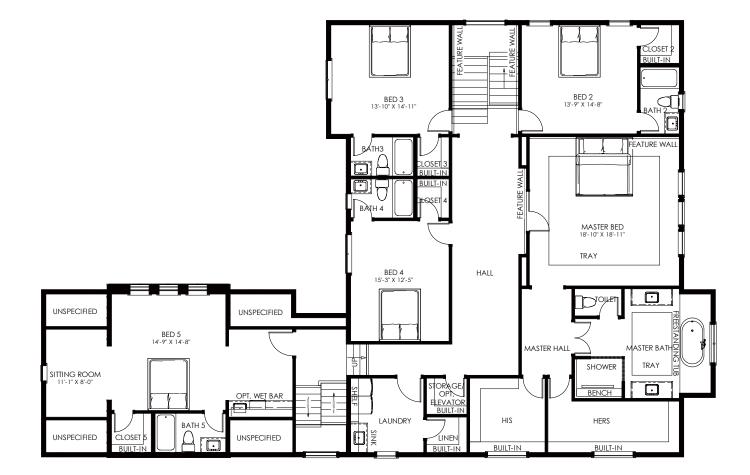

7011 Tyndale St, McLean, VA 22101

## Main level



1

WATERFALL ISLAND

LIVING SPACE 2,533 SQ FT

STORAGE OPT. ELEVATOR BUILT-IN

BUILT-IN

MUDCLOSI

PANTRY

BUILT-IN

MUD

≒

GARAGE 20'-0" X 31'-0"

## **Upper level**



LIVING SPACE 3,058 SQ FT

## **Lower Level**



2,019 SQ FT

\*Basement layout is for illustrative purposes only, the actual layout will be optimized based on the approved grading plan.

The floor plan is shown in the Lancaster @7011 Tyndale style. All dimensions are approximate. Plans and specifications are subject to modifications and improvements without notice. Components including but not limited to windows, doors, and room sizes may vary depending on the options and elevations selected. Optional items are available at additional costs. Renderings are artist's representations for illustrative purpose only. The information, plans, specifications, and designs contained in these drawings cannot be used or reproduced in whole or part without the prior written consent of Anchor Homes LLC