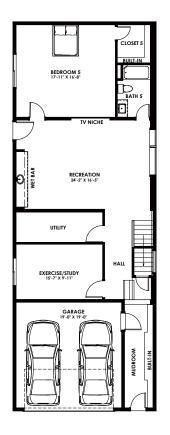

## 1629 Hunting Ave

Lower Level
LIVING SPACE
1,323 SQ FT

Main level
LIVING SPACE
1,811 SQ FT

Upper level
LIVING SPACE
1,796 SQ FT

LOFT LIVING SPACE 859 SQ FT

Floor Plan Shown in the Beverly Style. All dimensions are approximate. Plans and specification are subject to modifications and improvements without notice. The information, plans, specifications and designs contained in these drawings cannot be used or reproduced in whole or part without the prior written consent of Anchor Homes. All rights reserved.