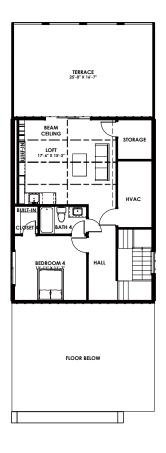

## 1629 Hunting Ave

Lower Level
LIVING SPACE
1,323 SQ FT

Main level
LIVING SPACE
1,811 SQ FT

Upper level
LIVING SPACE
1,796 SQ FT

LOFT LIVING SPACE 859 SQ FT

Floor Plan Shown in the Beverly Style. All dimensions are approximate. Plans and specification are subject to modifications and improvements without notice. The information, plans, specifications and designs contained in these drawings cannot be used or reproduced in whole or part without the prior written consent of Anchor Homes. All rights reserved.