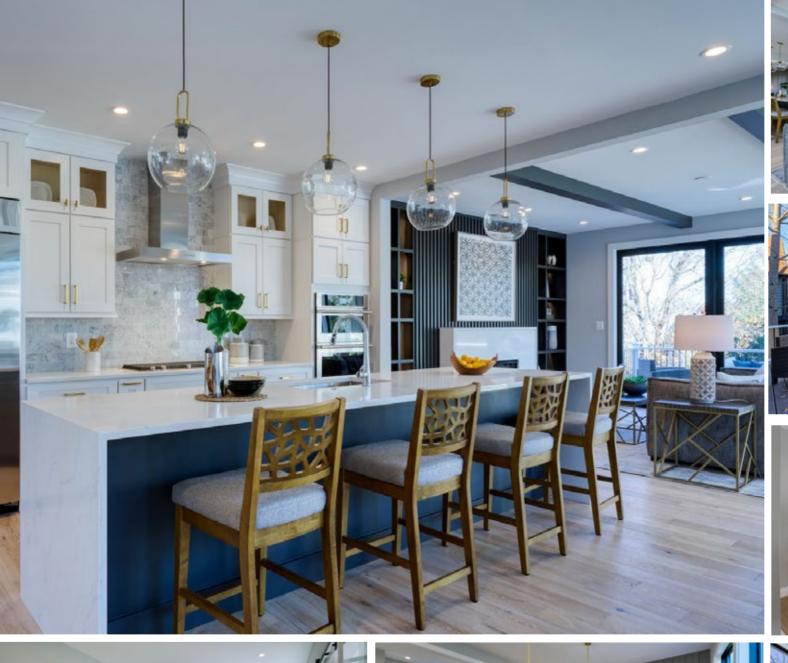

## **HIGHLIGHTS:**

- ALL NEW Beverly style, contemporary artistic estate in the sought after HUNTING RIDGE neighborhood
- Luxury living space of 5,789 sqft. 6 bedrooms & 6 baths
- Open kitchen with commercial grade appliances and Premium Quartz countertops

- High end model home specification throughout
- Open kitchen with commercial grade appliances and Premium Quartz countertops
- Spacious walk-out basement with luxury wet-bar, maintenance free deck, roof top terrace, and more