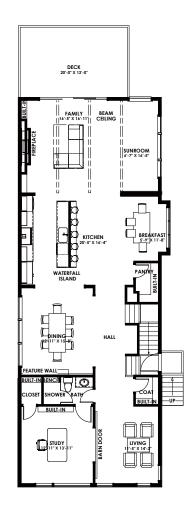

## 1629 Hunting Ave

Lower Level
LIVING SPACE
1,323 SQ FT

Main level
LIVING SPACE
1,811 SQ FT

Upper level
LIVING SPACE
1,796 SQ FT

LOFT LIVING SPACE 859 SQ FT

Floor Plan Shown in the Beverly Style. All dimensions are approximate. Plans and specification are subject to modifications and improvements without notice. The information, plans, specifications and designs contained in these drawings cannot be used or reproduced in whole or part without the prior written consent of Anchor Homes. All rights reserved.