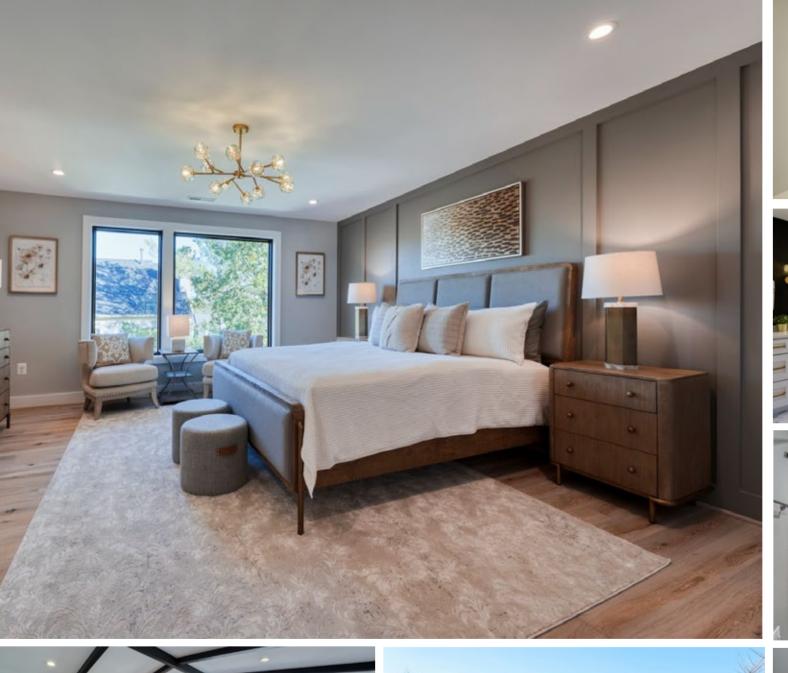

## **HIGHLIGHTS:**

- ALL NEW Beverly style, contemporary artistic estate in the sought after HUNTING RIDGE neighborhood
- Luxury living space of 5,789 sqft. 6 bedrooms & 6 baths
- Open kitchen with commercial grade appliances and Premium Quartz countertops

- High end model home specification throughout
- Open kitchen with commercial grade appliances and Premium Quartz countertops
- Spacious walk-out basement with luxury wet-bar, maintenance free deck, roof top terrace, and more