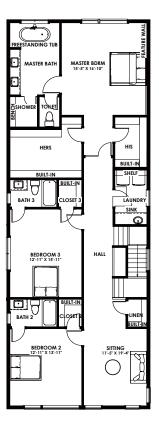

## 1629 Hunting Ave

Lower Level
LIVING SPACE
1,323 SQ FT

Main level
LIVING SPACE
1,811 SQ FT

Upper level
LIVING SPACE
1,796 SQ FT

LOFT LIVING SPACE 859 SQ FT

Floor Plan Shown in the Beverly Style. All dimensions are approximate. Plans and specification are subject to modifications and improvements without notice. The information, plans, specifications and designs contained in these drawings cannot be used or reproduced in whole or part without the prior written consent of Anchor Homes. All rights reserved.