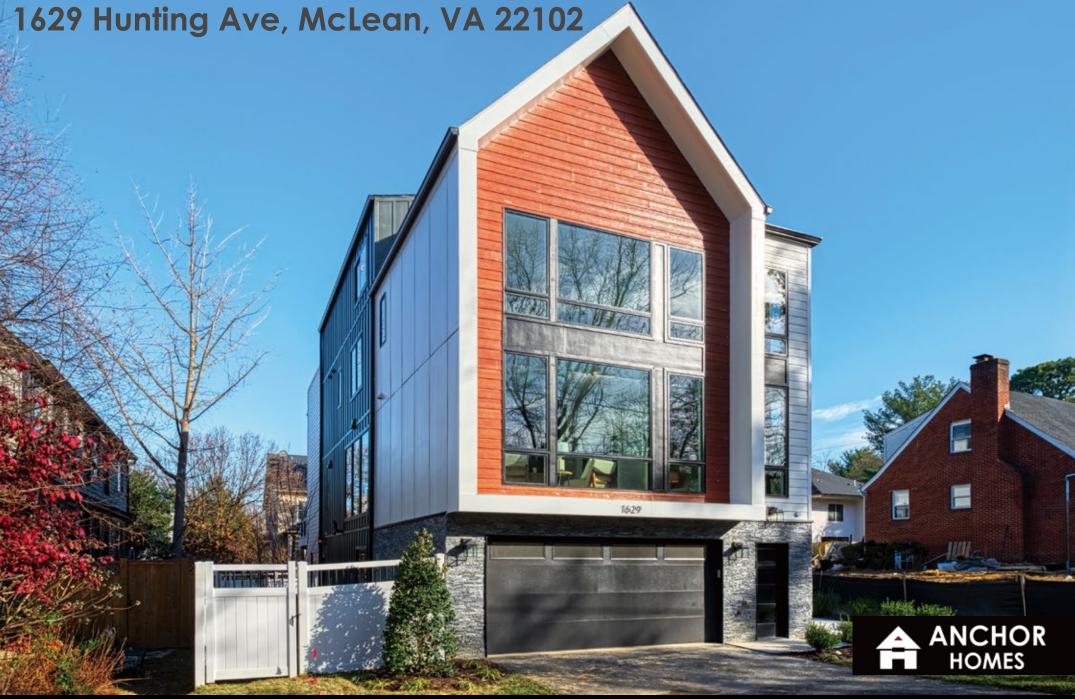

## **HIGHLIGHTS:**

- ALL NEW Beverly style, contemporary artistic estate in the sought after HUNTING RIDGE neighborhood
- Luxury living space of 5,789 sqft. 6 bedrooms & 6 baths
- Open kitchen with commercial grade appliances and Premium Quartz countertops

- High end model home specification throughout
- Open kitchen with commercial grade appliances and Premium Quartz countertops
- Spacious walk-out basement with luxury wet-bar, maintenance free deck, roof top terrace, and more