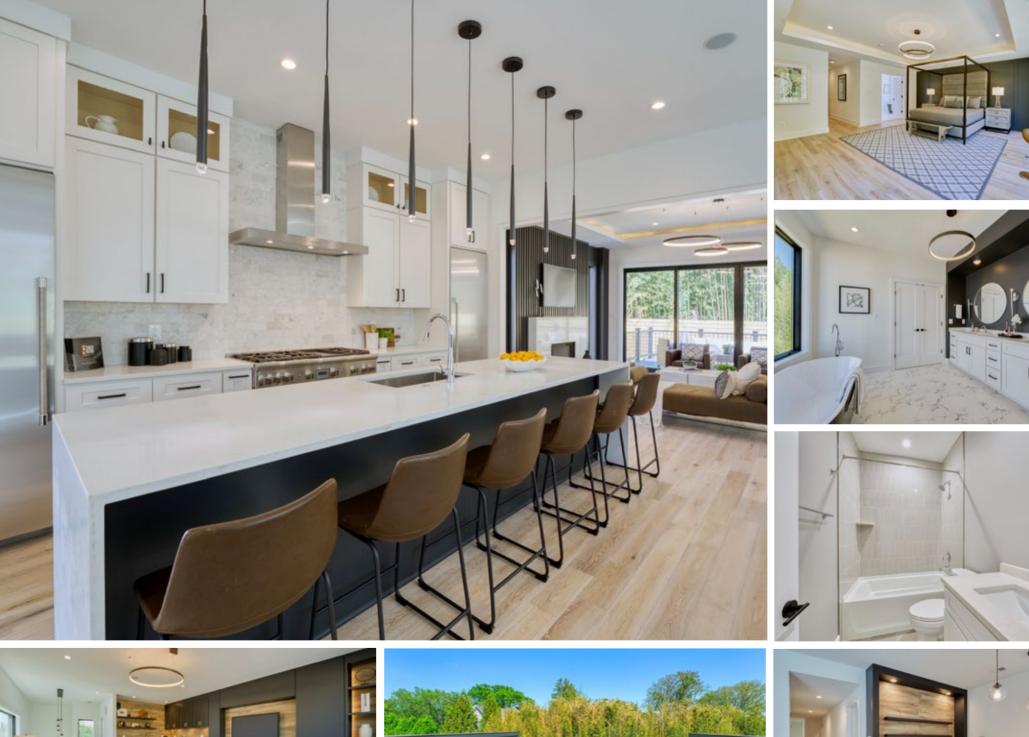

## **HIGHLIGHTS:**

- ALL NEW Buchanan style, contemporary artistic estate in the sought after Walter Heights neighborhood
- Luxury living space of 5,040 sqft. 5 bedrooms & 5.5 baths
- Open kitchen with commercial grade appliances and Premium Quartz countertops

- High end model home specification throughout
- Open kitchen with commercial grade appliances and Premium Quartz countertops
- Spacious walk-up basement with luxury wet-bar, maintenance free deck, roof top terrace, and more