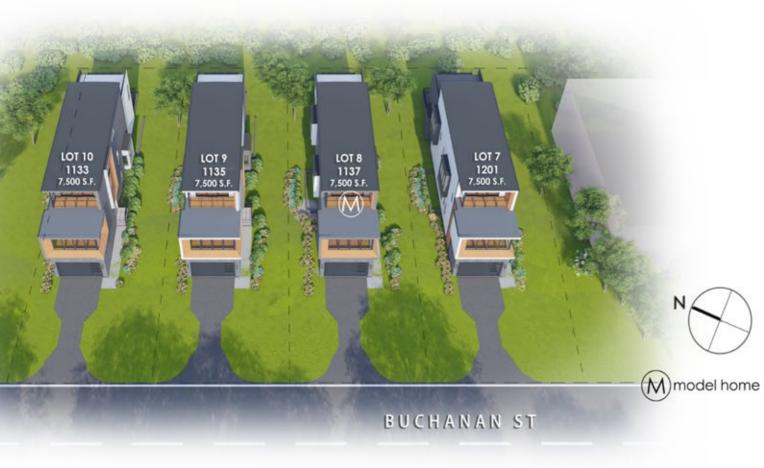

## The Buchanan

ANCHOR HOMES

## **HIGHLIGHTS:**

- ALL NEW Buchanan style, contemporary artistic estate in the sought after Walter Heights neighborhood
- Luxury living space of 5,040 sqft. 5 bedrooms & 5.5 baths
- Open kitchen with commercial grade appliances and Premium Quartz countertops

- High end model home specification throughout
- Open kitchen with commercial grade appliances and Premium Quartz countertops
- Spacious walk-up basement with luxury wet-bar, maintenance free deck, roof top terrace, and more