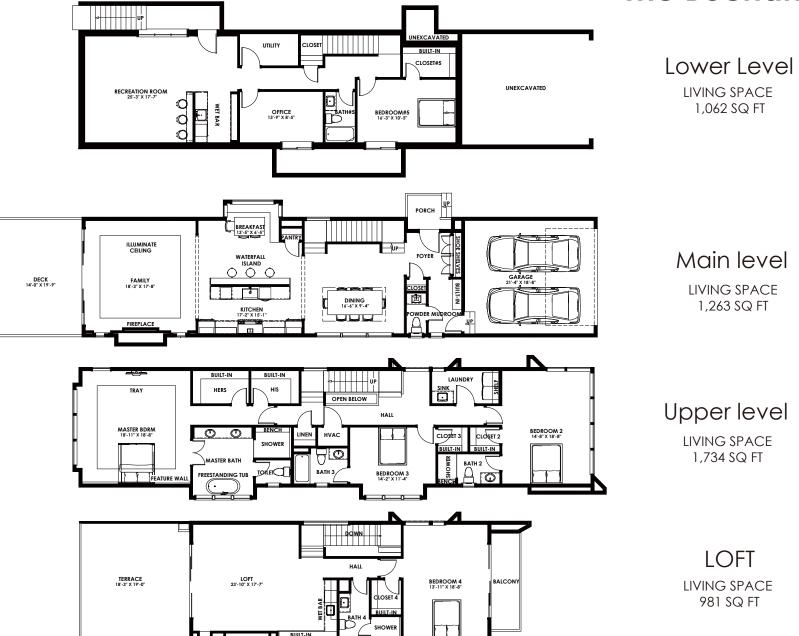

## The Buchanan

Floor Plan Shown in the Buchanan Style. All dimensions are approximate. Plans and specification are subject to modifications and improvements without notice. The information, plans, specifications and designs contained in these drawings cannot be used or reproduced in whole or part without the prior written consent of Anchor Homes. All rights reserved.