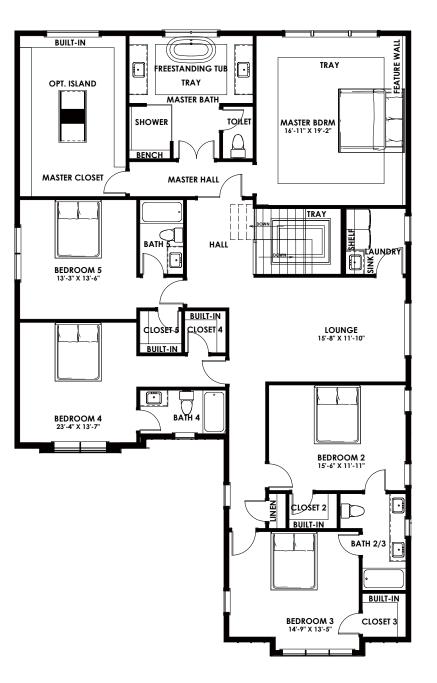

## **Upper level**

LIVING SPACE 2,573 SQ FT

The floor plan is shown in the Avalon@2503 Fowler style. All dimensions are approximate. Plans and specifications are subject to modifications and improvements without notice. Components including but not limited to windows, doors, and room sizes may vary depending on the options and elevations selected. Optional items are available at additional costs. Renderings are artist's representations for illustrative purpose only. The information, plans, specifications, and designs contained in these drawings cannot be used or reproduced in whole or part without the prior written consent of Anchor Homes LLC. All rights reserved.