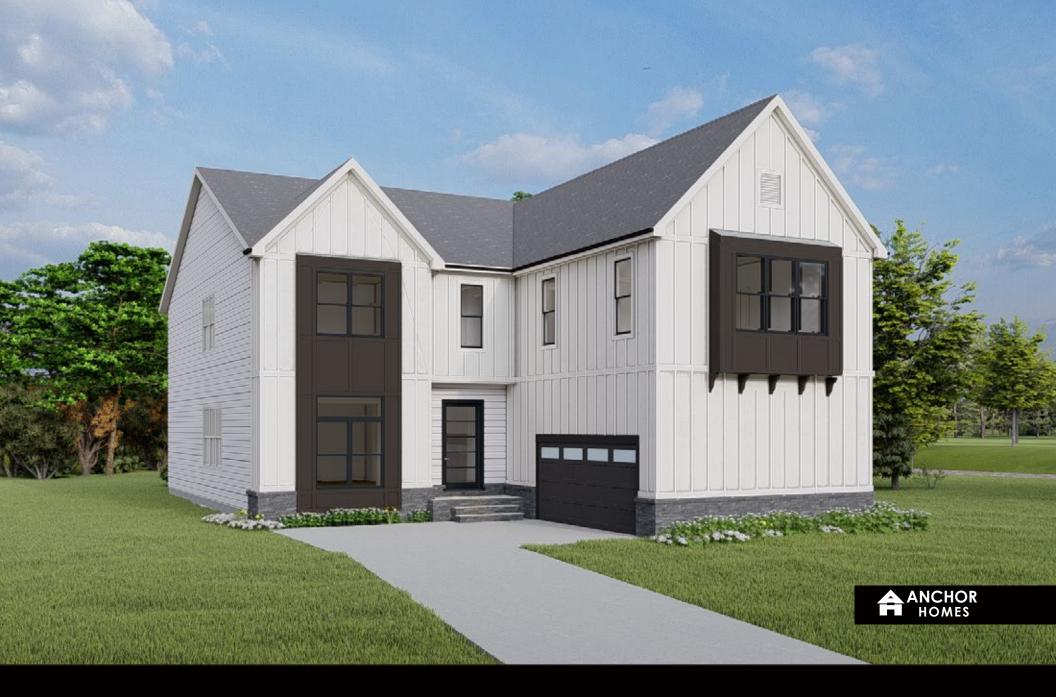

## 2503 Fowler St, Falls Church, VA 22046

## Main level



## **Upper level**



LIVING SPACE 2,573 SQ FT







The floor plan is shown in the Avalon@2503 Fowler style. All dimensions are approximate. Plans and specifications are subject to modifications and improvements without notice. Components including but not limited to windows, doors, and room sizes may vary depending on the options and elevations selected. Optional items are available at additional costs. Renderings are artist's representations for illustrative purpose only. The information, plans, specifications, and designs contained in these drawings cannot be used or reproduced in whole or part without the prior written consent of Anchor Homes LLC. All rights reserved.

(703) 997-1618 info@anchor-homes.com www.myanchorhomes