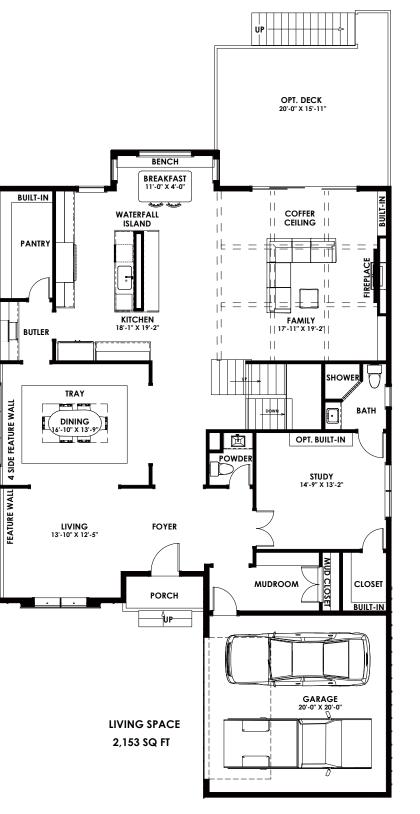

## 2503 Fowler St, Falls Church, VA 22046

## Main level



## **Upper level**



LIVING SPACE 2,573 SQ FT







The floor plan is shown in the Avalon@2503 Fowler style. All dimensions are approximate. Plans and specifications are subject to modifications and improvements without notice. Components including but not limited to windows, doors, and room sizes may vary depending on the options and elevations selected. Optional items are available at additional costs. Renderings are artist's representations for illustrative purpose only. The information, plans, specifications, and designs contained in these drawings cannot be used or reproduced in whole or part without the prior written consent of Anchor Homes LLC. All rights reserved.

(703) 997-1618 info@anchor-homes.com www.myanchorhomes.com