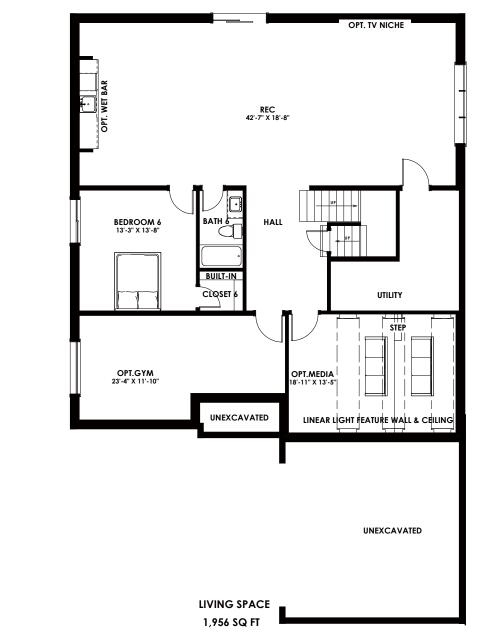

## **Upper level**

LIVING SPACE 2,573 SQ FT

The floor plan is shown in the Avalon@2503 Fowler style. All dimensions are approximate. Plans and specifications are subject to modifications and improvements without notice. Components including but not limited to windows, doors, and room sizes may vary depending on the options and elevations selected. Optional items are available at additional costs. Renderings are artist's representations for illustrative purpose only. The information, plans, specifications, and designs contained in these drawings cannot be used or reproduced in whole or part without the prior written consent of Anchor Homes LLC. All rights reserved.