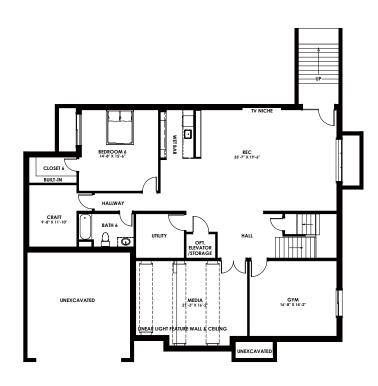

## Lower Level

2.131 SQ FT

Upper level

LIVING SPACE 2,697 SQ FT Main level

LIVING SPACE 2,342 SQ FT

Floor Plan Shown in the Merlot Style. All dimensions are approximate. Plans and specification are subject to modifications and improvements without notice. The information, plans, specifications and designs contained in these drawings cannot be used or reproduced in whole or part without the prior written consent of Anchor Homes. All rights reserved.