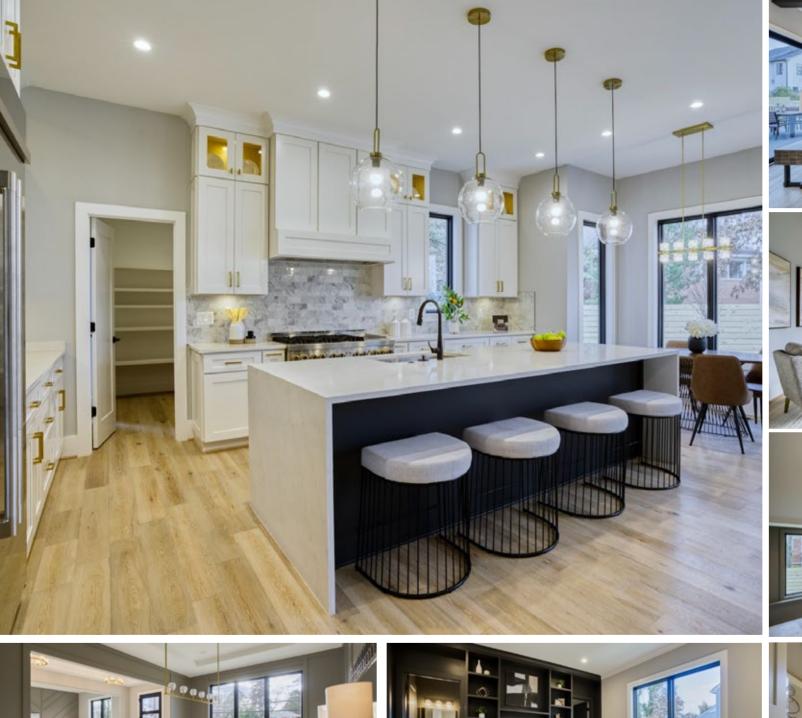

- Open kitchen with commercial grade appliances and Premium Quartz countertops
- Spacious walk-out basement with Professionally designed home theater, luxury wet-bar, and more