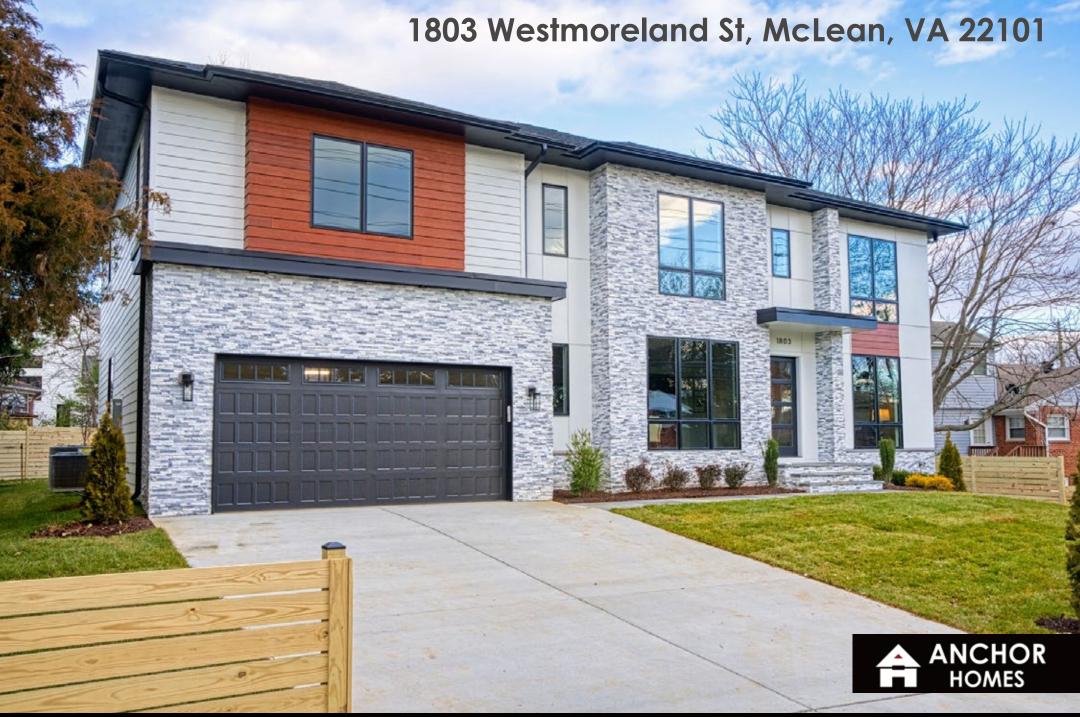

## **HIGHLIGHTS:**

- ALL NEW Merlot style, contemporary artistic estate in the sought after HILLSIDE MANOR neighborhood
- Luxury living space of 7,170 sqft . 7 bedrooms & 6.5 baths
- Model home spec finish throughout with deck

## **1803 WESTMORELAND ST**