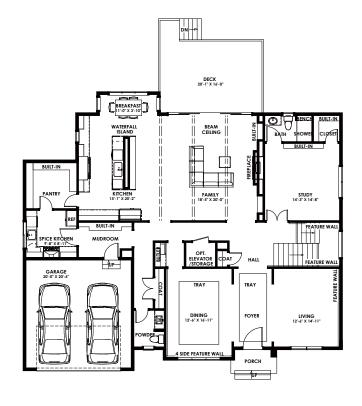

## Lower Level

2.131 SQ FT

Upper level

LIVING SPACE 2,697 SQ FT Main level

LIVING SPACE 2,342 SQ FT

Floor Plan Shown in the Merlot Style. All dimensions are approximate. Plans and specification are subject to modifications and improvements without notice. The information, plans, specifications and designs contained in these drawings cannot be used or reproduced in whole or part without the prior written consent of Anchor Homes. All rights reserved.