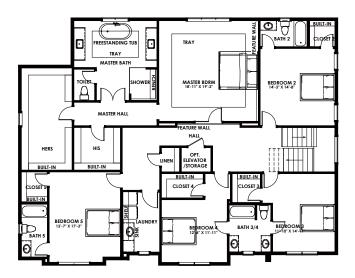

## Lower Level

2.131 SQ FT

Upper level

LIVING SPACE 2,697 SQ FT Main level

LIVING SPACE 2,342 SQ FT

Floor Plan Shown in the Merlot Style. All dimensions are approximate. Plans and specification are subject to modifications and improvements without notice. The information, plans, specifications and designs contained in these drawings cannot be used or reproduced in whole or part without the prior written consent of Anchor Homes. All rights reserved.